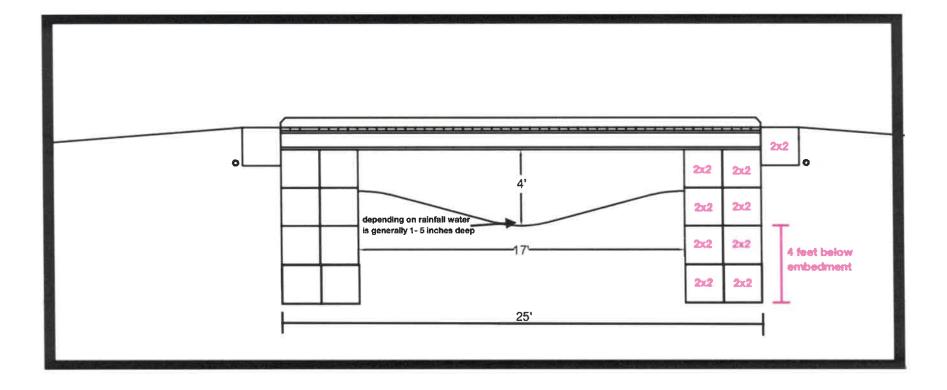

## Exhibit G1

| VERMONT DEPARTMENT OF<br>ENVIRONMENIAL CONSERVATION<br>WATERSHED<br>MANAGEMENT DIVISION<br>RIVERS PROGRAM                                                                                                                                                                                                                                                            | Application Form for coverage under<br>the Stream Alteration General Permit<br>and 10 VSA, CHAPTER 41, SUBCHAPTER 2                                                                                                                                           |  |  |  |  |  |  |
|----------------------------------------------------------------------------------------------------------------------------------------------------------------------------------------------------------------------------------------------------------------------------------------------------------------------------------------------------------------------|---------------------------------------------------------------------------------------------------------------------------------------------------------------------------------------------------------------------------------------------------------------|--|--|--|--|--|--|
| For Stream Alteration Permitting Use Only Application Number:                                                                                                                                                                                                                                                                                                        |                                                                                                                                                                                                                                                               |  |  |  |  |  |  |
| It is strongly recommended prior to your submission of this application to have a site visit with the Department of Environmental Conservation (DEC) - Rivers District Engineer in your area. For engineer and district contact information, please visit our website: https://dec.vermont.gov/sites/dec/files/wsm/rivers/docs/RME_districts.pdf                     |                                                                                                                                                                                                                                                               |  |  |  |  |  |  |
| Site Visit Date: 5/12/21                                                                                                                                                                                                                                                                                                                                             | DEC Engineer: Jaron Borg                                                                                                                                                                                                                                      |  |  |  |  |  |  |
| Instructions: To be administratively complete, provide all information on the form and submit the \$200.00 application review fee<br>using ANR Online: https://anronline.vermont.gov/?formtag=WSMD_Intake. Permit Applications are subject to a 14 day comment<br>period. Refer to the instructions on page 3 of this document for guidance in completing this form. |                                                                                                                                                                                                                                                               |  |  |  |  |  |  |
|                                                                                                                                                                                                                                                                                                                                                                      | Registrations are for low-risk activities, (bridge repairs, structure replacement)                                                                                                                                                                            |  |  |  |  |  |  |
| <b>U</b>                                                                                                                                                                                                                                                                                                                                                             | Applications are required for moderate and high-risk activities)                                                                                                                                                                                              |  |  |  |  |  |  |
|                                                                                                                                                                                                                                                                                                                                                                      | work repairs damage from a flood event that occurred within the past 2 years)                                                                                                                                                                                 |  |  |  |  |  |  |
| A. Applicant Contact Information (All informa                                                                                                                                                                                                                                                                                                                        | tion in this section is required):                                                                                                                                                                                                                            |  |  |  |  |  |  |
| 1. Name: Michaela Quinlan                                                                                                                                                                                                                                                                                                                                            |                                                                                                                                                                                                                                                               |  |  |  |  |  |  |
| 2a. Mailing Address: 460 Ring Road, Wate                                                                                                                                                                                                                                                                                                                             |                                                                                                                                                                                                                                                               |  |  |  |  |  |  |
| 2b. Town: Waterbury CTR                                                                                                                                                                                                                                                                                                                                              | 2c. State: VT 2d. Zip: 05677                                                                                                                                                                                                                                  |  |  |  |  |  |  |
| 3. Phone: 8028811170                                                                                                                                                                                                                                                                                                                                                 | 4. Email: frombtv@gmail.com                                                                                                                                                                                                                                   |  |  |  |  |  |  |
| B. Landowner (If different than applicant):                                                                                                                                                                                                                                                                                                                          |                                                                                                                                                                                                                                                               |  |  |  |  |  |  |
| 1. Name: Same                                                                                                                                                                                                                                                                                                                                                        |                                                                                                                                                                                                                                                               |  |  |  |  |  |  |
| 2a. Mailing Address:                                                                                                                                                                                                                                                                                                                                                 |                                                                                                                                                                                                                                                               |  |  |  |  |  |  |
| 2b. Town:                                                                                                                                                                                                                                                                                                                                                            | 2c. State: 2d. Zip:                                                                                                                                                                                                                                           |  |  |  |  |  |  |
| 3. Phone:                                                                                                                                                                                                                                                                                                                                                            | 4. Email:                                                                                                                                                                                                                                                     |  |  |  |  |  |  |
| C. Project Location (Either address or Latitud                                                                                                                                                                                                                                                                                                                       | and Longitude coordinates arerequired):                                                                                                                                                                                                                       |  |  |  |  |  |  |
| 1. Address: 403 Ring Road                                                                                                                                                                                                                                                                                                                                            | 2. Town: Waterbury Center                                                                                                                                                                                                                                     |  |  |  |  |  |  |
| 3. River: Ring Road Run off                                                                                                                                                                                                                                                                                                                                          | Please follow this link to the <u>ANR Atlas Map</u>                                                                                                                                                                                                           |  |  |  |  |  |  |
| 4a. Latitude:                                                                                                                                                                                                                                                                                                                                                        | 4b. Longitude:                                                                                                                                                                                                                                                |  |  |  |  |  |  |
| D. Contractor/Consultant (If applicable):                                                                                                                                                                                                                                                                                                                            |                                                                                                                                                                                                                                                               |  |  |  |  |  |  |
| 1. Name: Mike Stromme                                                                                                                                                                                                                                                                                                                                                |                                                                                                                                                                                                                                                               |  |  |  |  |  |  |
| 2a. Mailing Address: 1010 West Main Stre                                                                                                                                                                                                                                                                                                                             | et                                                                                                                                                                                                                                                            |  |  |  |  |  |  |
| 2b. Town: Richmond                                                                                                                                                                                                                                                                                                                                                   | 2c. State: VT 2d. Zip: 05477                                                                                                                                                                                                                                  |  |  |  |  |  |  |
| 3. Email: mstromme2@yahoo.com 4. Phone: 802-999-8502                                                                                                                                                                                                                                                                                                                 |                                                                                                                                                                                                                                                               |  |  |  |  |  |  |
| E. Project Description (This section is require<br>Upgrading, building new bridge, improving<br>blocks as footings, 6, 2x2x6 blocks on eac                                                                                                                                                                                                                           | d): (i.e. Materials used, project area, and proposed outcome)<br>condition, current one is decaying; Materials; Concrete waste<br>h side; 3 steel beams; Pressure treated decking; Wire/ wood<br>oposed Outcome: to once again provide additional parking and |  |  |  |  |  |  |

## Exhibit G2

| F. Please check the boxes for required attachments below. A attachments will not be forwarded for technical review. (Addi                                                                                      | Applications submitted without the required<br>tional information may be required after initial application review)                                                                                                                                                                                                                                                                                                                                                                                                                                                                                                                                                                                                                                                                                                                                                                                                                                                                                                                                                                                                                                                                                                                                                                                                                                                                                                                       |
|----------------------------------------------------------------------------------------------------------------------------------------------------------------------------------------------------------------|-------------------------------------------------------------------------------------------------------------------------------------------------------------------------------------------------------------------------------------------------------------------------------------------------------------------------------------------------------------------------------------------------------------------------------------------------------------------------------------------------------------------------------------------------------------------------------------------------------------------------------------------------------------------------------------------------------------------------------------------------------------------------------------------------------------------------------------------------------------------------------------------------------------------------------------------------------------------------------------------------------------------------------------------------------------------------------------------------------------------------------------------------------------------------------------------------------------------------------------------------------------------------------------------------------------------------------------------------------------------------------------------------------------------------------------------|
| Location Map                                                                                                                                                                                                   |                                                                                                                                                                                                                                                                                                                                                                                                                                                                                                                                                                                                                                                                                                                                                                                                                                                                                                                                                                                                                                                                                                                                                                                                                                                                                                                                                                                                                                           |
| Project design drawings including: plan view, cross sect width and applicable engineering reports                                                                                                              | tions, existing & proposed conditions, bankfull                                                                                                                                                                                                                                                                                                                                                                                                                                                                                                                                                                                                                                                                                                                                                                                                                                                                                                                                                                                                                                                                                                                                                                                                                                                                                                                                                                                           |
| G. Application Certification:                                                                                                                                                                                  |                                                                                                                                                                                                                                                                                                                                                                                                                                                                                                                                                                                                                                                                                                                                                                                                                                                                                                                                                                                                                                                                                                                                                                                                                                                                                                                                                                                                                                           |
| I hereby certify that the information on this application is, to recognize that by signing this application I am giving consent for the purpose of processing this application and for ensurin to the project. | to employees of the State to enter the subject property<br>g compliance with subsequent agency decisions relating                                                                                                                                                                                                                                                                                                                                                                                                                                                                                                                                                                                                                                                                                                                                                                                                                                                                                                                                                                                                                                                                                                                                                                                                                                                                                                                         |
| Applicant Signature: Michaela Quinlan QCYM-ENYQ-FZT5-2                                                                                                                                                         | الأمريكي (Alpha Carles and Carle |
| Print Full Name:                                                                                                                                                                                               |                                                                                                                                                                                                                                                                                                                                                                                                                                                                                                                                                                                                                                                                                                                                                                                                                                                                                                                                                                                                                                                                                                                                                                                                                                                                                                                                                                                                                                           |
| If the project is occurring on property other than your own, please Landowner(s) Signature: Print Full Name:                                                                                                   | Date:                                                                                                                                                                                                                                                                                                                                                                                                                                                                                                                                                                                                                                                                                                                                                                                                                                                                                                                                                                                                                                                                                                                                                                                                                                                                                                                                                                                                                                     |
| Landowner(s) Signature:                                                                                                                                                                                        | Date:                                                                                                                                                                                                                                                                                                                                                                                                                                                                                                                                                                                                                                                                                                                                                                                                                                                                                                                                                                                                                                                                                                                                                                                                                                                                                                                                                                                                                                     |
| Print Full Name:                                                                                                                                                                                               |                                                                                                                                                                                                                                                                                                                                                                                                                                                                                                                                                                                                                                                                                                                                                                                                                                                                                                                                                                                                                                                                                                                                                                                                                                                                                                                                                                                                                                           |
| A PERMIT MAY BE REQUIRED FROM THE<br>For information contact: US Army Corps of Engineers, VT Project Office, 8                                                                                                 | US ARMY CORPS OF ENGINEERS                                                                                                                                                                                                                                                                                                                                                                                                                                                                                                                                                                                                                                                                                                                                                                                                                                                                                                                                                                                                                                                                                                                                                                                                                                                                                                                                                                                                                |
| The application fee for this permit is \$200.00                                                                                                                                                                | <b>Refund Policy:</b>                                                                                                                                                                                                                                                                                                                                                                                                                                                                                                                                                                                                                                                                                                                                                                                                                                                                                                                                                                                                                                                                                                                                                                                                                                                                                                                                                                                                                     |
| Please submit form, required attachments, and payment using<br>ANROnline at<br>https://anronline.vermont.gov/?formtag=WSMD_Intake                                                                              | Permit Review Fees are non-refundable unless an application is withdrawn prior to administrative review                                                                                                                                                                                                                                                                                                                                                                                                                                                                                                                                                                                                                                                                                                                                                                                                                                                                                                                                                                                                                                                                                                                                                                                                                                                                                                                                   |
| If unable to submit online, mail the completed application form and required attachments along with a check for the application fee made payable to State of Vermont to:                                       |                                                                                                                                                                                                                                                                                                                                                                                                                                                                                                                                                                                                                                                                                                                                                                                                                                                                                                                                                                                                                                                                                                                                                                                                                                                                                                                                                                                                                                           |
| Vermont Department of Environmental Conservation<br>Watershed Management Division<br>1 National Life Drive, Davis 3<br>Montpelier, VT 05620-3522                                                               |                                                                                                                                                                                                                                                                                                                                                                                                                                                                                                                                                                                                                                                                                                                                                                                                                                                                                                                                                                                                                                                                                                                                                                                                                                                                                                                                                                                                                                           |