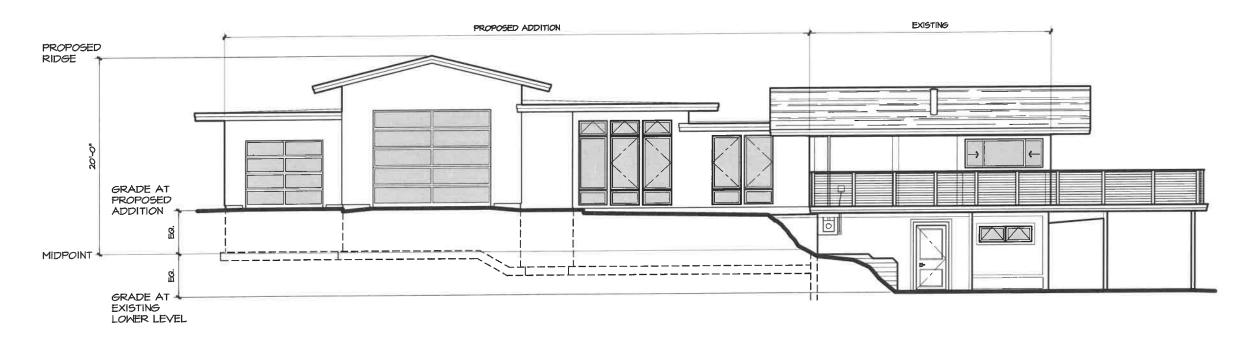

## Exhibit D

PROPOSED

NORTHEAST ELEVATION

SCALE 1/8" = 1'-0"

8-03-2022 ZONING REVIEW SET ADDITION AND RENOVATION TO THE RESIDENCE OF:

BONNIE TOMINACK

# DAVID CRELLING

TI3 MAGGIES WAY

WATERBURY CENTER WERMONT