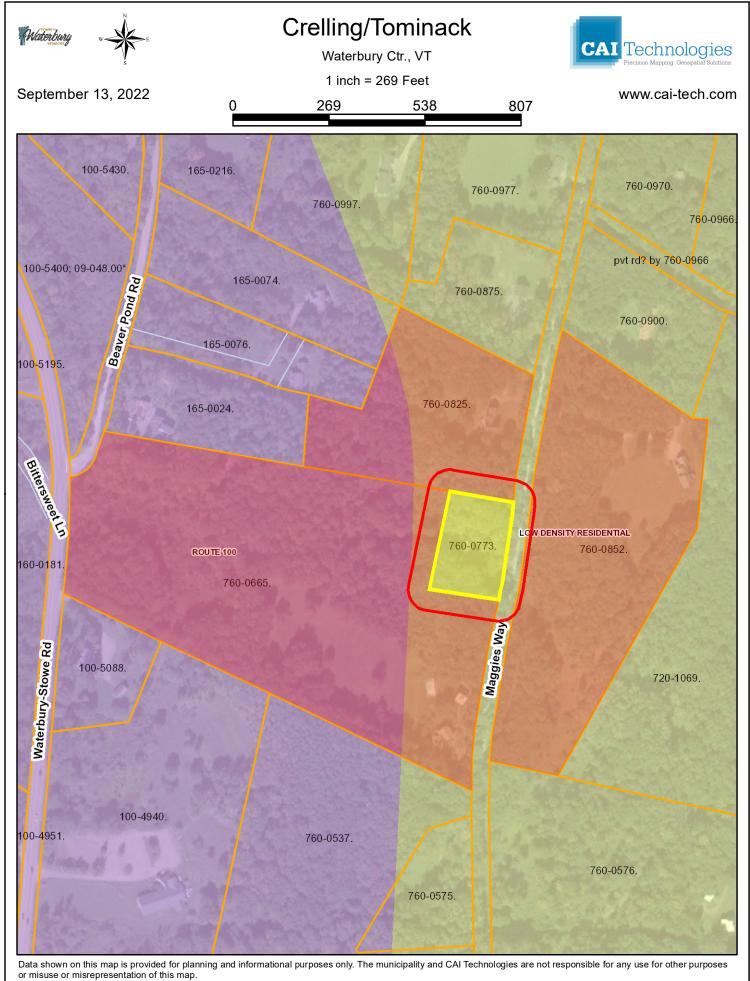

For removal of earth or mineral products which is not incidental to a construction, landscaping, or agricultural operation, a removal project must meet specific conditions outlined within Section 302 of the Waterbury Zoning Regulations. Are the conditions included within the Application Submittals?

THIS IS A SINGLE FAMILY DIRECTION, NOT APPLICABLE.

CONTACT Zoning Administrator Phone: (802) 244-1018

Mailing Address: Waterbury Municipal Offices, 28 North Main Street, Waterbury, VT 05676

Municipal Website: www.waterburyvt.com

### Exhibit B



# Exhibit C



## Exhibit D



PROPOSED

NORTHEAST ELEVATION

SCALE 1/8" = 1'-0"

8-03-2022 ZONING REVIEW SET ADDITION AND RENOVATION TO THE RESIDENCE OF:

BONNIE TOMINACK

# DAVID CRELLING

TI3 MAGGIES WAY

WATERBURY CENTER WERMONT



# Exhibit E



# Exhibit F