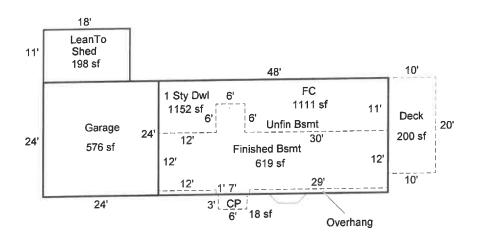

### Exhibit C2

3143 Perry Hill Rd

|                                                     | AREA                                             | CALCULATIO                                   | NS SUMMA                                       | ARY                                       |                                                |
|-----------------------------------------------------|--------------------------------------------------|----------------------------------------------|------------------------------------------------|-------------------------------------------|------------------------------------------------|
| Code                                                | Description                                      | Factor                                       | Net Size                                       | Perimeter                                 | Net Totals                                     |
| LES<br>LES<br>LEF<br>2/P11<br>2/P12<br>GAR11<br>DTH | First Floor FC Finished Bsmt Deck CP Garage Shed | 1.00<br>1.00<br>1.00<br>1.00<br>1.00<br>1.00 | 1152<br>1111<br>619<br>200<br>18<br>576<br>198 | 144<br>144<br>134<br>60<br>18<br>96<br>58 | 1152<br>1111<br>619<br>200<br>18<br>576<br>198 |
| Net                                                 | BUILDING Area                                    | (Round                                       | ded w/ Facto                                   | rs)                                       | 1152                                           |