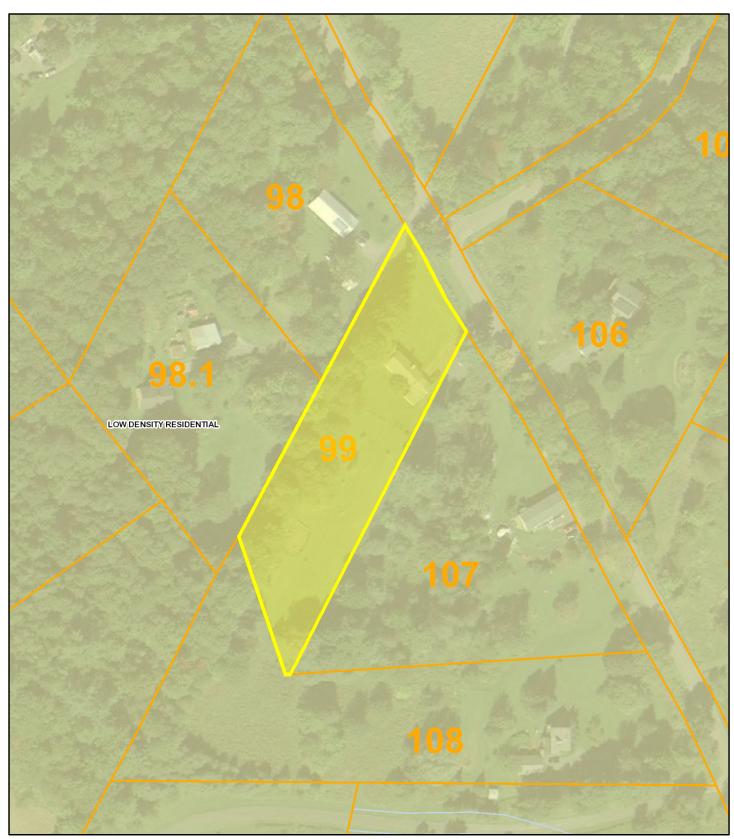

loor FC Finished Bsmt Deck CP Garage Shed | 1.00<br>1.00<br>1.00<br>1.00<br>1.00<br>1.00 | 1152<br>1111<br>619<br>200<br>18<br>576<br>198 | 144<br>144<br>134<br>60<br>18<br>96<br>58 | 1152<br>1111<br>619<br>200<br>18<br>576<br>198 |
| Net                                                 | BUILDING Area                                    | (Round                                       | ded w/ Facto                                   | rs)                                       | 1152                                           |

| Comment Table 1 |                 |
|-----------------|-----------------|
|                 |                 |
| Comment Table 2 | Comment Table 3 |
|                 |                 |

# Exhibit D1



400-3173





# Lowe - Zoning Map

# Exhibit E1

May 25, 2022



Data shown on this map is provided for planning and informational purposes only. The municipality and CAI Technologies are not responsible for any use for other purposes or misuse or misrepresentation of this map.