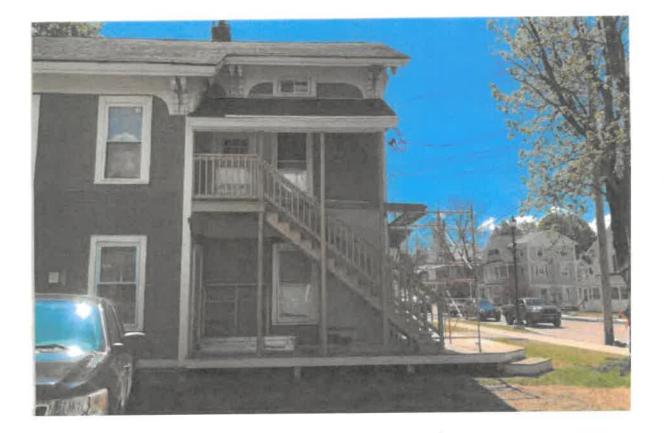

\nabla$
- Photos of the existing building(s) on the site and adjacent and facing parcels Stairs, etc. as existing
- For demolition of a structure listed on the National Register of Historic Places see additional requirements within the Regulations.



#046-2-1 Murchant-Anderson her 5/17/21

Dear Zoning Commission,

Please see attached 2 applications. One to add exterior stairs and one to add a dwelling unit. Neither change the footprint of our house. Let us know if you have any questions.

I can be reached at 279-6534

Amy Anderson

25 N. Main St.

page 107



(rounded w/ factors)

APEX SOFTWARE 800-858-9958

Apx7100-w Apex v5

page 5 of

Town of Waterbury

Net BUILDING Area



#046-21 Merchant-Anderson 5|17|21



25 N. Main St. (Front)

page (o 07-10



#046-21 Anderson-Merchant 5/17/21



25 N. Main & (side-view)

page 7 of



Kef: # 046-21 25 N. Main St.

45 W.W

بية، م أما هذه أن أن

UNITED STATES DEPARTMENT OF THE INTERIOR NATIONAL PARK SERVICE

**INVENTORY -- NOMINATION FORM** 

TIONAL REGISTER OF HISTORIC PLACES

FOR NPS USE ONLY (#26 on inventory)

RECEIVED

DATE ENTERED

CONTINUATION SHEET

ITEM NUMBER 7 PAGE 6

Doorway obscured by enclosed, pedimented entrance porch.

- 21. House, 8 Winooski Street: 2-story, 3-bay, sidehall plan frame house, clad in asbestos siding, has prominent brick chimney addition on facade. Simple door enframement consists of pilaster strips and entablature board and encloses 3/4 sidelights. Large 1-story porch wraps around facade and part of west elevation.
- 22. House, 6 Winooski Street: 2-story, 5-bay, gable-roofed frame house is clapboar