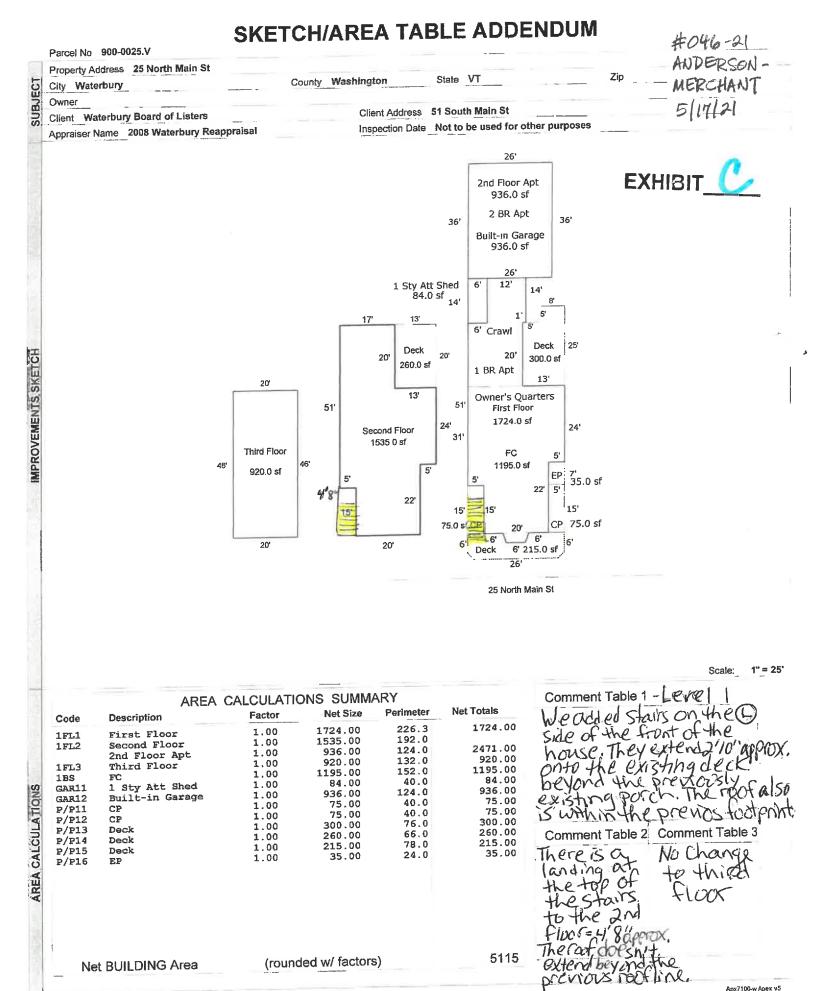

ior wall) showing door and window types and placement, and other lexterior door of same style as existing exterior details - 000ed
- A description of all materials to be used on the exterior of building Same materials (clapboards, R  $\nabla$
- Photos of the existing building(s) on the site and adjacent and facing parcels Stairs, etc. as existing
- For demolition of a structure listed on the National Register of Historic Places see additional requirements within the Regulations.



#046-2-1 Murchant-Anderson her 5/17/21

Dear Zoning Commission,

Please see attached 2 applications. One to add exterior stairs and one to add a dwelling unit. Neither change the footprint of our house. Let us know if you have any questions.

I can be reached at 279-6534

Amy Anderson

25 N. Main St.

page 107



(rounded w/ factors)

APEX SOFTWARE 800-858-9958

Apx7100-w Apex v5

page 5 of

Town of Waterbury

Net BUILDING Area



#046-21 Merchant-Anderson 5|17|21



25 N. Main St. (Front)

page (o 07-10



#046-21 Anderson-Merchant 5/17/21



25 N. Main & (side-view)

page 7 of



Kef: # 046-21 25 N. Main St.

45 W.W

بية، م أما هذه أن أن

UNITED STATES DEPARTMENT OF THE INTERIOR NATIONAL PARK SERVICE

**INVENTORY -- NOMINATION FORM** 

TIONAL REGISTER OF HISTORIC PLACES

FOR NPS USE ONLY (#26 on inventory)

RECEIVED

DATE ENTERED

CONTINUATION SHEET

ITEM NUMBER 7 PAGE 6

Doorway obscured by enclosed, pedimented entrance porch.

- 21. House, 8 Winooski Street: 2-story, 3-bay, sidehall plan frame house, clad in asbestos siding, has prominent brick chimney addition on facade. Simple door enframem