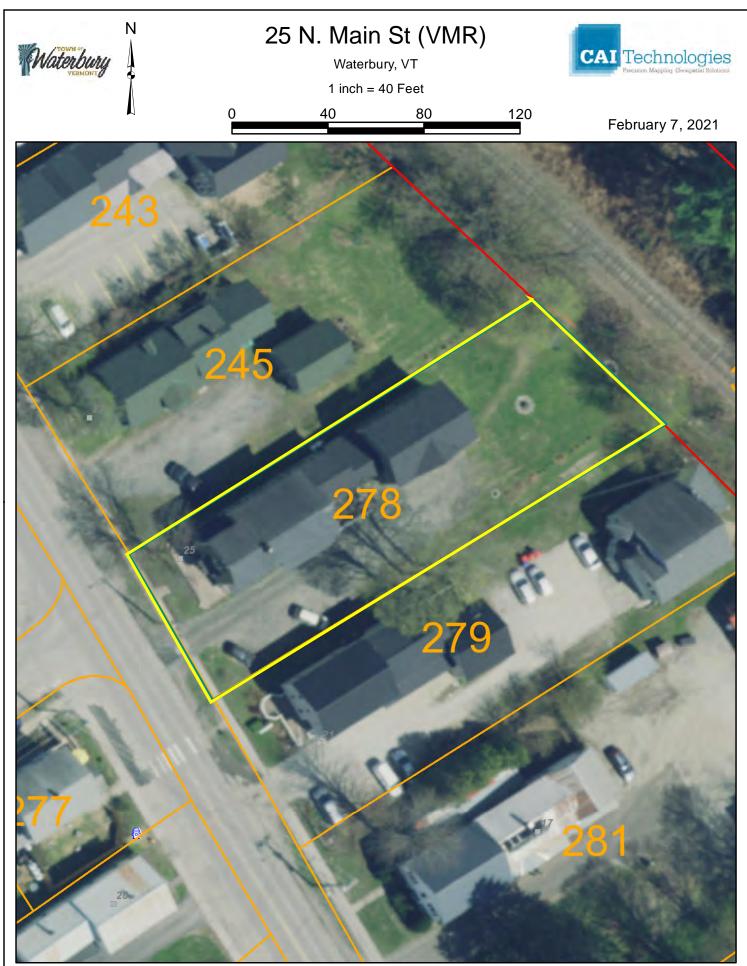

# TOWN OF WATERBURY ZONING PERMIT APPLICATION

Please provide all of the information requested in this application.

| Date         | 7: 2021 Application #: 046-21   |
|--------------|---------------------------------|
| Fees Paid:   | 250 + \$15 recording fee = 265. |
| Parcel ID #: | 900-0025V                       |
| Tax Map #:   | 19-278.000                      |

Appendix B EXHIBIT 12