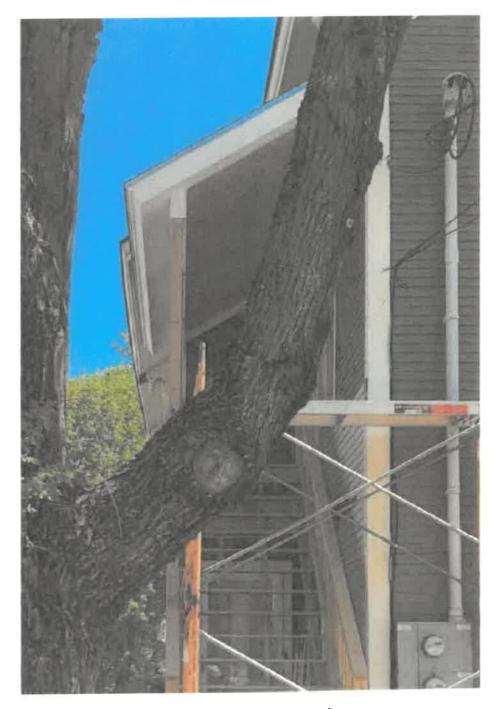

erials to be used on the exterior of building Same materials (clapboards, R  $\nabla$
- Photos of the existing building(s) on the site and adjacent and facing parcels Stairs, etc. as existing
- For demolition of a structure listed on the National Register of Historic Places see additional requirements within the Regulations.



#046-2-1 Murchant-Anderson her 5/17/21

Dear Zoning Commission,

Please see attached 2 applications. One to add exterior stairs and one to add a dwelling unit. Neither change the footprint of our house. Let us know if you have any questions.

I can be reached at 279-6534

Amy Anderson

25 N. Main St.

page 107



(rounded w/ factors)

APEX SOFTWARE 800-858-9958

Apx7100-w Apex v5

page 5 of

Town of Waterbury

Net BUILDING Area



#046-21 Merchant-Anderson 5|17|21



25 N. Main St. (Front)

page (o 07-10



#046-21 Anderson-Merchant 5/17/21



25 N. Main & (side-view)

page 7 of



Kef: # 046-21 25 N. Main St.

45 W.W

بية، م أما هذه أن أن

UNITED STATES DEPARTMENT OF THE INTERIOR NATIONAL PARK SERVICE

**INVENTORY -- NOMINATION FORM** 

TIONAL REGISTER OF HISTORIC PLACES

FOR NPS USE ONLY (#26 on inventory)

RECEIVED

DATE ENTERED

CONTINUATION SHEET

ITEM NUMBER 7 PAGE 6

Doorway obscured by enclosed, pedimented entrance porch.

- 21. House, 8 Winooski Street: 2-story, 3-bay, sidehall plan frame house, clad in asbestos siding, has prominent brick chimney addition on facade. Simple door enframement consists of pilaster strips and entablature board and encloses 3/4 sidelights. Large 1-story porch wraps around facade and part of west elevation.
- 22.