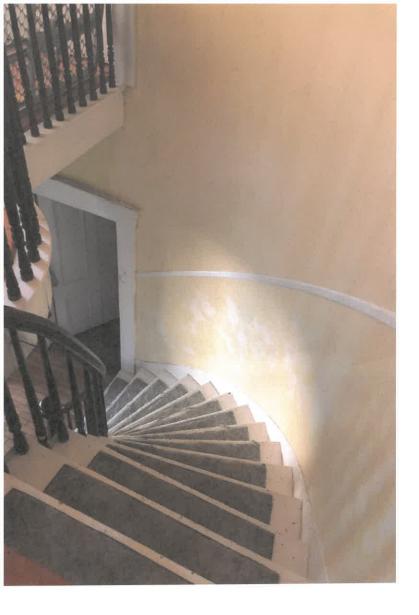

## **PROJECT DESCRIPTION**

Brief description of project: rais ame matt SITE PLAN REVIEW CRITERIA PXI stairs as the Sh

Please utilize the check list to ensure your proposal addresses each relevant Site Plan Review criteria

#046-2-1 Murchant-Anderson her 5/17/21

Dear Zoning Commission,

Please see attached 2 applications. One to add exterior stairs and one to add a dwelling unit. Neither change the footprint of our house. Let us know if you have any questions.