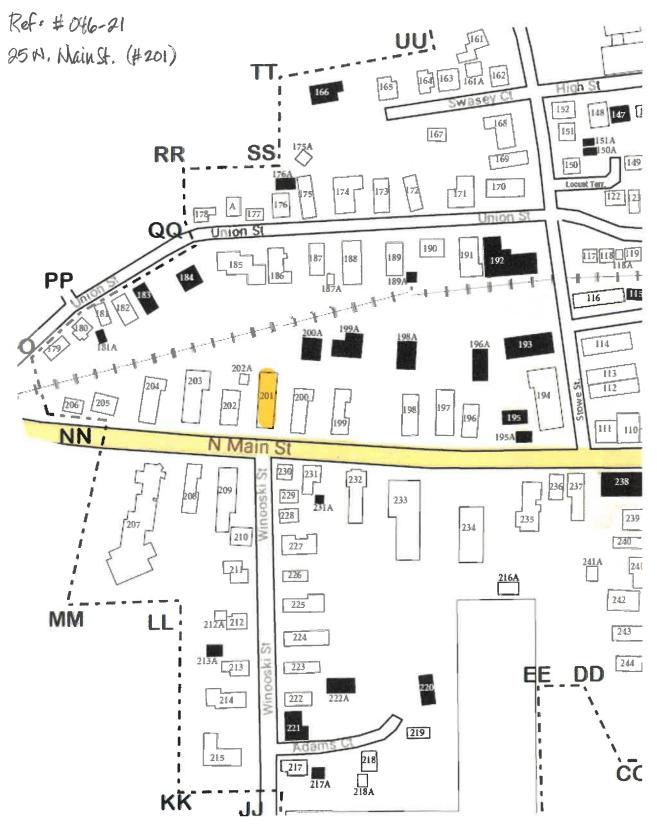

shallow hipped roof porch supported on Tuscan columns. Cornerboards, widow casings, and returning eaves are clad in vinyl, windows throughout the house are vinyl replacements. A rear ell with Tuscan columned side porch connects the house to a large 2  $\frac{1}{2}$  story barn – substantially altered and enlarged.

## 204. 31 North Main Street, House, c.1880. Contributing.

Wood frame, 2 ½ stories, gable front house with an asphalt shingle covered roof and vinyl siding. This Italianate-style house, now an office building with two substantial rear additions, is distinguished by first story bay windows on the façade and north elevation, and a sidehall entrance sheltered by a flat roof supported by heavy scrolled brackets. An exterior brick chimney

Waterbury Village Historic District Map





<sup>25</sup> N. Main Street (Building #201, contributing)

Page 1 of 1

Assessor photos--old, prior to front deck addition. Ref: #046-21, 25 N. Main St. Exhibit **F1** 



400-0025.2



<sup>400-0025.1</sup> 

Google Street View. (Staff) Ref: #046-21, Anderson, 25 N. Main St. Exhibit **F2** 





Data shown on this map is provided for planning and informational purposes only. The municipality and CAI Technologies are not responsible for any use for other purposes or misuse or misrepresentation of this map.





Appendix B EXHIBIT 12