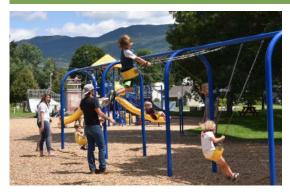

## HOPE DAVEY & ICE CENTER AREAS

## Concept Plan Community Meeting

Steele Community Room, 28 N. Main St.

Thursday, March 2nd 6:30-8:00 PM

We need your input on the concept plans for Hope Davey Park and expanded use of the Ice Center Area Park. The community meeting will be an opportunity to comment on the concept plans so they can be in line with our community values. The draft concept plans are available via the home page of our municipal website: <a href="www.waterburyvt.com">www.waterburyvt.com</a>. If you are unable to attend, see the website for other opportunities to comment on the plans. Hope to see you there!